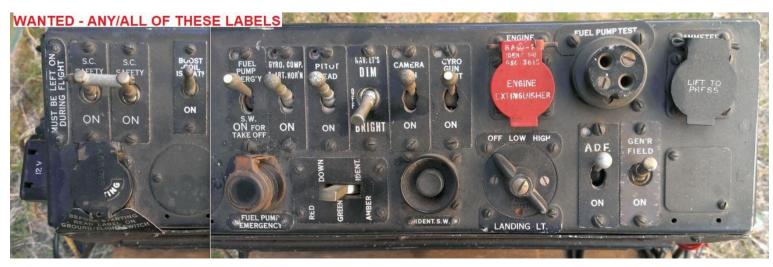

# **MAIN ELECTRICAL JUNCTION BOX (JUNCTION BOX 1)**

The following components or the whole junction box:

Junction Box cover

Circuit breaker panel

Labels/placards