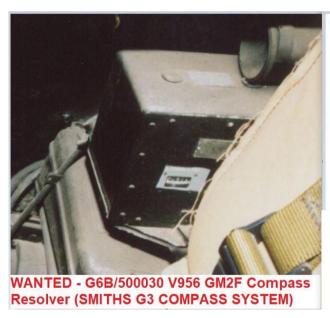

# **SMITHS G3 COMPASS SYSTEM COMPONENTS**

G6B/500027 V953 GM2F Compass Amplifier.

G6B/500030 V956 GM2F Compass Resolver.

WANTED - G6B/500027 V953 GM2F Compass Amplifier (SMITHS G3 COMPASS SYSTEM)