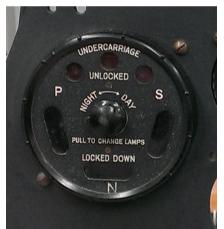

### **VARIOUS COCKPIT COMPONENTS**

**UNDERCARRIAGE POSITION INDICATOR 5C/1009** (NOSE GEAR TYPE)

ACCELEROMETER, ECLIPSE PIONEER B6, G6A/3451

G6A/3664 MkVIIA RPM indicator

Same mark as the common 6A/1559, but different colouring and graduations