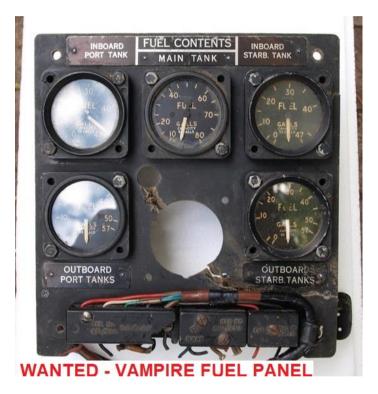

P/N L00809, BOSS, U/C SELECTOR LEVER

A COMPLETE OR PARTIALLY COMPLETE CONTROL BOX WOULD BE WELCOME!

NOTE: The control box for the Trainer is significantly different to that for the single-seater. However this particular part is the same for both.





CANOPY RAILS: A001675, 26FC/2893, Rail, Canopy, LH and A001676, 26FC/2894, Rail, Canopy, RH



#### **CANOPY SEAL**

Preferred: 12FC89A, 26FC/6727, Seal, for canopy

Otherwise: A005177A, 26FC/4175, Seal, for canopy



### P/N B00162 SWIVEL BOLT – QUANTITY 4 NEEDED



### **FUEL TANK SENDERS**

Ref. no. 6A/2040, Smiths p/n 955FG, Type 251 – outer wing tanks – Quantity 1 needed

Ref. no. 6A/1975, Smiths p/n 917FG, Type 237 – inner wing tanks – Quantity 2 needed



## **FUEL CONTENTS INSTRUMENT PANEL**

Not a problem if there are no gauges.



# SELECTOR UNIT TYPE BC-965-A & CONTROL UNIT TYPE BC-958-A

Bureau of Ships equivalent available for trade.



WANTED: Selector Unit Type BC-965-A & Control Unit Type BC-958-A



AVAILABLE FOR TRADE:
(also has mounting bracket for side-by-side usual arrangement)

# P/N B00217A DE-ICING PUMP BRACKET



### **VARIOUS COCKPIT COMPONENTS**





**UNDERCARRIAGE POSITION INDICATOR 5C/1009** (NOSE GEAR TYPE)









ACCELEROMETER, ECLIPSE PIONEER B6, G6A/3451



G6A/3664 MkVIIA RPM indicator

Same mark as the common 6A/1559, but different colouring and graduations



OFF
AA
B
C
T
REM.

RADIO CONTROLLER TYPE 12 10L/XXX (left)

BC-602 Radio Controller (right) available in exchange if that suits you!

# **SMITHS G3 COMPASS SYSTEM COMPONENTS**

G6B/500027 V953 GM2F Compass Amplifier.

G6B/500030 V