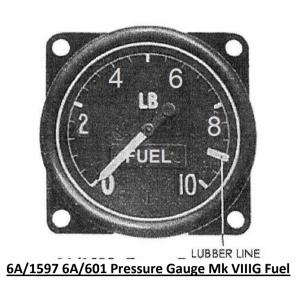

Smiths p/n 955FG, Type 251 – outer wing tanks – Quantity 1 needed

Ref. no. 6A/1975, Smiths p/n 917FG, Type 237 – inner wing tanks – Quantity 2 needed



## **FUEL CONTENTS INSTRUMENT PANEL**

Not a problem if there are no gauges.



# SELECTOR UNIT TYPE BC-965-A & CONTROL UNIT TYPE BC-958-A

Bureau of Ships equivalent available for trade.



WANTED: Selector Unit Type BC-965-A & Control Unit Type BC-958-A



AVAILABLE FOR TRADE:
(also has mounting bracket for side-by-side usual arrangement)

# P/N B00217A DE-ICING PUMP BRACKET



### **VARIOUS COCKPIT COMPONENTS**





**UNDERCARRIAGE POSITION INDICATOR 5C/1009** (NOSE GEAR TYPE)









ACCELEROMETER, ECLIPSE PIONEER B6, G6A/3451



G6A/3664 MkVIIA RPM indicator

Same mark as the common 6A/1559, but different colouring and graduations



OFF
AA
B
C
T
REM.

RADIO CONTROLLER TYPE 12 10L/XXX (left)

BC-602 Radio Controller (right) available in exchange if that suits you!

# **SMITHS G3 COMPASS SYSTEM COMPONENTS**

G6B/500027 V953 GM2F Compass Amplifier.

G6B/500030 V956 GM2F Compass Resolver.



WANTED - G6B/500027 V953 GM2F Compass Amplifier (SMITHS G3 COMPASS SYSTEM)





# **MAIN ELECTRICAL JUNCTION BOX (JUNCTION BOX 1)**

The following components or the whole junction box:

Junction Box cover

Circuit breaker panel

Labels/placards