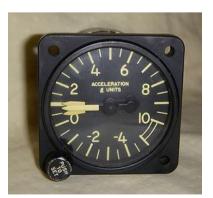

### **VARIOUS COCKPIT COMPONENTS**

**UNDERCARRIAGE POSITION INDICATOR 5C/1009** (NOSE GEAR TYPE)

ACCELEROMETER, ECLIPSE PIONEER B6, G6A/3451

G6A/3664 MkVIIA RPM indicator

Same mark as the common 6A/1559, but different colouring and graduations