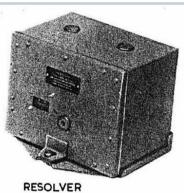

# **SMITHS G3 COMPASS SYSTEM COMPONENTS**

G6B/500027 V953 GM2F Compass Amplifier.

G6B/500030 V956 GM2F Compass Resolver.

WANTED - G6B/500027 V953 GM2F Compass Amplifier (SMITHS G3 COMPASS SYSTEM)