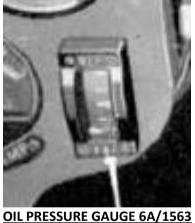

for canopy

Otherwise: A005177A, 26FC/4175, Seal, for canopy



### P/N B00162 SWIVEL BOLT – QUANTITY 4 NEEDED



### **FUEL TANK SENDERS**

Ref. no. 6A/2040, Smiths p/n 955FG, Type 251 – outer wing tanks – Quantity 1 needed

Ref. no. 6A/1975, Smiths p/n 917FG, Type 237 – inner wing tanks – Quantity 2 needed



## **FUEL CONTENTS INSTRUMENT PANEL**

Not a problem if there are no gauges.



# SELECTOR UNIT TYPE BC-965-A & CONTROL UNIT TYPE BC-958-A

Bureau of Ships equivalent available for trade.



WANTED: Selector Unit Type BC-965-A & Control Unit Type BC-958-A



AVAILABLE FOR TRADE:
(also has mounting bracket for side-by-side usual arrangement)

# P/N B00217A DE-ICING PUMP BRACKET



### **VARIOUS COCKPIT COMPONENTS**





**UNDERCARRIAGE POSITION INDICATOR 5C/1009** (NOSE GEAR TYPE)









ACCELEROMETER, ECLIPSE PIONEER B6, G6A/3451



G6A/3664 MkVIIA RPM indicator

Same mark as the common 6A/1559, but different colouring and graduations



OFF
AA
B
C
T
REM.

RADIO CONTROLLER TYPE 12 10L/XXX (left)

BC-602 Radio Controller (right) available in exchange if that suits you!

# **SMITHS G3 COMPASS SYSTEM COMPONENTS**

G6B/500027 V953 GM2F Compass Amplifier.

G6B/500030 V956 GM2F Compass Resolver.



WANTED - G6B/500027 V953 GM2F Compass Amplifier (SMITHS G3 COMPASS SYSTEM)





# **MAIN ELECTRICAL JUNCTION BOX (JUNCTION BOX 1)**

The following components or the whole junction box:

Junction Box cover

Circuit breaker panel

Labels/placards