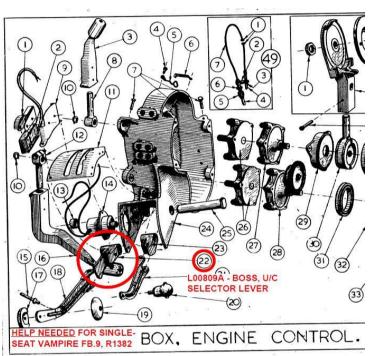

### P/N L00809, BOSS, U/C SELECTOR LEVER

A COMPLETE OR PARTIALLY COMPLETE CONTROL BOX WOULD BE WELCOME!

NOTE: The control box for the Trainer is significantly different to that for the single-seater. However this particular part is the same for both.