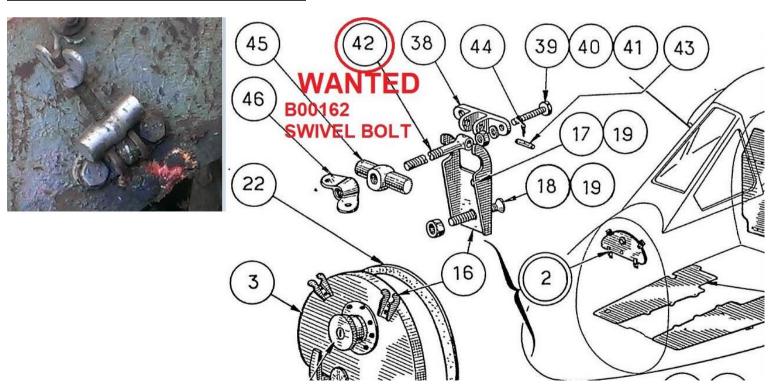

# **PARTS NEEDED FOR VAMPIRES & DH.108**

CONTACT: nrc@vhjet.com

#### SEE OTHER DOCUMENT FOR PARTS AVAILABLE FOR TRADE

### P/N L00809, BOSS, U/C SELECTOR LEVER

A COMPLETE OR PARTIALLY COMPLETE CONTROL BOX WOULD BE WELCOME!

NOTE: The control box for the Trainer is significantly different to that for the single-seater. However this particular part is the same for both.





CANOPY RAILS: A001675, 26FC/2893, Rail, Canopy, LH and A001676, 26FC/2894, Rail, Canopy, RH



#### **CANOPY SEAL**

Preferred: 12FC89A, 26FC/6727, Seal, for canopy

Otherwise: A005177A, 26FC/4175, Seal, for canopy



### P/N B00162 SWIVEL BOLT – QUANTITY 4 NEEDED



### **FUEL TANK SENDERS**

Ref. no. 6A/2040, Smiths p/n 955FG, Type 251 – outer wing tanks – Quantity 1 needed

Ref. no. 6A/1975, Smiths p/n 917FG, Type 237 – inner wing tanks – Quantity 2 needed



## **FUEL CONTENTS INSTRUMENT PANEL**

Not a problem if there are no gauges.



# SELECTOR UNIT TYPE BC-965-A & CONTROL UNIT TYPE BC-958-A

Bureau of Ships equivalent available for trade.



WANTED: Selector Unit Type BC-965-A & Control Unit Type BC-958-A



AVAILABLE FOR TRADE:
(also has mounting bracket for side-by-side usual arrangement)

# P/N B00217A DE-ICING PUMP BRACKET



### **VARIOUS COCKPIT COMPONENTS**





**UNDERCARRIAGE POSITION INDICATOR 5C/1009** (NOSE GEAR TYPE)









ACCELEROMETER, ECLIPSE PIONEER B6, G6A/3451



G6A/3664 MkVIIA RPM indicator

Same mark as the common 6A/