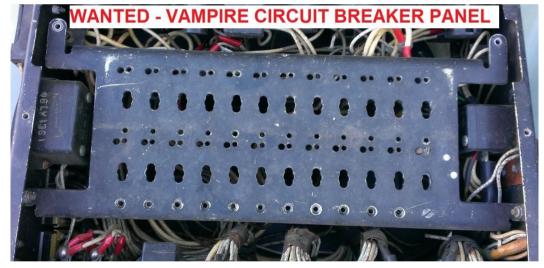

# **MAIN ELECTRICAL JUNCTION BOX (JUNCTION BOX 1)**

The following components or the whole junction box:

Junction Box cover

Circuit breaker panel

Labels/placards