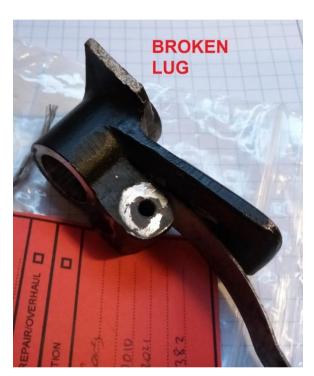

### P/N L00809, BOSS, U/C SELECTOR LEVER

A COMPLETE OR PARTIALLY COMPLETE CONTROL BOX WOULD BE WELCOME!

NOTE: The control box for the Trainer is significantly different to that for the single-seater. However this particular part is the same for both.