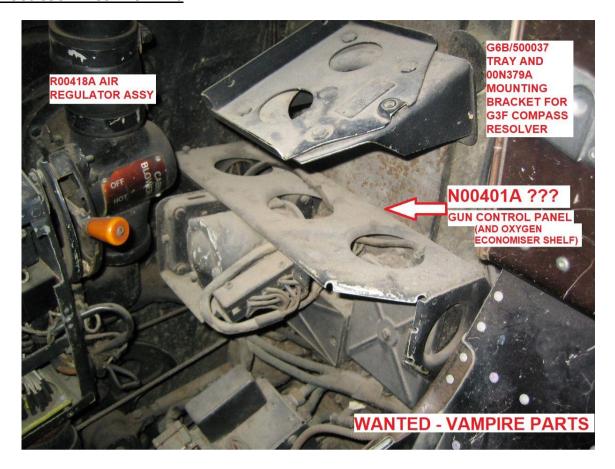

# **SMITHS G3 COMPASS SYSTEM COMPONENTS**

G6B/500027 V953 GM2F Compass Amplifier.

G6B/500030 V956 GM2F Compass Resolver.

WANTED - G6B/500027 V953 GM2F Compass Amplifier (SMITHS G3 COMPASS SYSTEM)