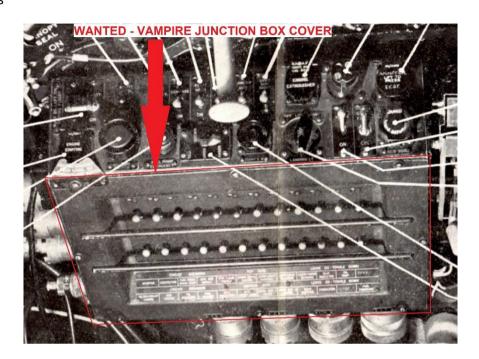

# **MAIN ELECTRICAL JUNCTION BOX (JUNCTION BOX 1)**

The following components or the whole junction box:

Junction Box cover

Circuit breaker panel

Labels/placards