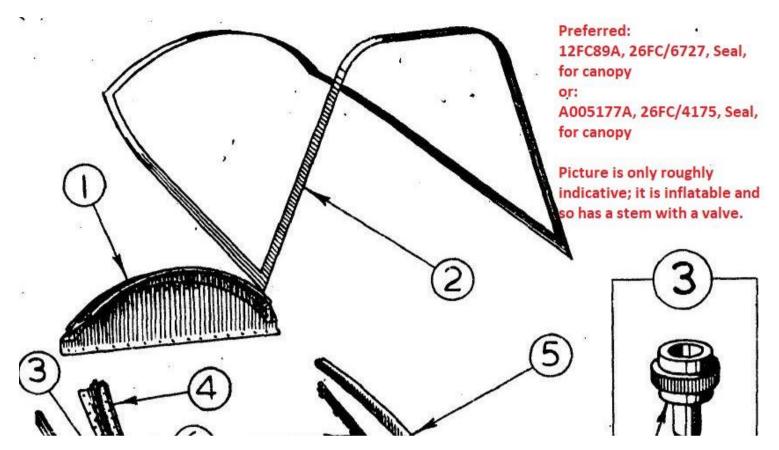

#### **CANOPY SEAL**

Preferred: 12FC89A, 26FC/6727, Seal, for canopy

Otherwise: A005177A, 26FC/4175, Seal, for canopy