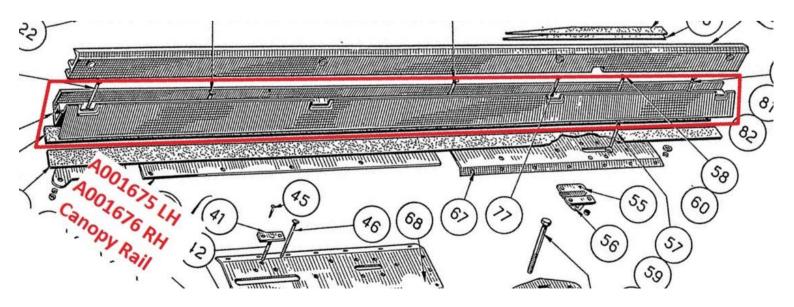

CANOPY RAILS: A001675, 26FC/2893, Rail, Canopy, LH and A001676, 26FC/2894, Rail, Canopy, RH