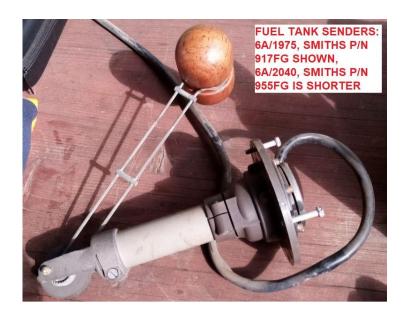

### **FUEL TANK SENDERS**

Ref. no. 6A/2040, Smiths p/n 955FG, Type 251 – outer wing tanks – Quantity 1 needed

Ref. no. 6A/1975, Smiths p/n 917FG, Type 237 – inner wing tanks – Quantity 2 needed