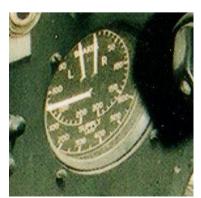

### **VARIOUS COCKPIT COMPONENTS**

**UNDERCARRIAGE POSITION INDICATOR 5C/1009** (NOSE GEAR TYPE)

ACCELEROMETER, ECLIPSE PIONEER B6, G6A/3451

G6A/3664 MkVIIA RPM indicator

Same mark as the common 6A/1559, but different colouring and graduations