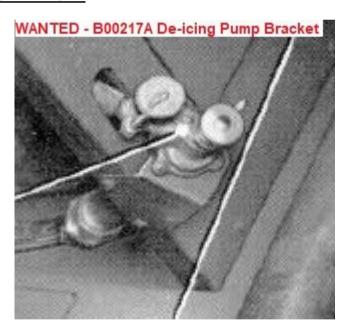

LH and A001676, 26FC/2894, Rail, Canopy, RH



#### **CANOPY SEAL**

Preferred: 12FC89A, 26FC/6727, Seal, for canopy

Otherwise: A005177A, 26FC/4175, Seal, for canopy



### P/N B00162 SWIVEL BOLT – QUANTITY 4 NEEDED



### **FUEL TANK SENDERS**

Ref. no. 6A/2040, Smiths p/n 955FG, Type 251 – outer wing tanks – Quantity 1 needed

Ref. no. 6A/1975, Smiths p/n 917FG, Type 237 – inner wing tanks – Quantity 2 needed



## **FUEL CONTENTS INSTRUMENT PANEL**

Not a problem if there are no gauges.



# SELECTOR UNIT TYPE BC-965-A & CONTROL UNIT TYPE BC-958-A

Bureau of Ships equivalent available for trade.



WANTED: Selector Unit Type BC-965-A & Control Unit Type BC-958-A



AVAILABLE FOR TRADE:
(also has mounting bracket for side-by-side usual arrangement)

# P/N B00217A DE-ICING PUMP BRACKET



### **VARIOUS COCKPIT COMPONENTS**





**UNDERCARRIAGE POSITION INDICATOR 5C/1009** (NOSE GEAR TYPE)









ACCELEROMETER, ECLIPSE PIONEER B6, G6A/3451



G6A/3664 MkVIIA RPM indicator

Same mark as the common 6A/1559, but different colouring and graduations



OFF
AA
B
C
T
REM.

RADIO CONTROLLER TYPE 12 10L/XXX (left)

BC-602 Radio Controller (right) available in exchange if that suits you!

# **SMITHS G3 COMPASS SYSTEM COMPONENTS**

G6B/500027 V953 GM2F Compass Amplifier.

G6B/500030 V956 GM2F Compass Resolver.



WANTED - G6B/500027 V953 GM2F Compass Amplifier (SMITHS G3 COMPASS SYSTEM)





# **MAIN ELECTRICAL JUNCTION BOX (JUNCTION BOX 1)**

The following components or the whole junction box:

Junction Box cover

Circuit breaker panel

Labels/placards