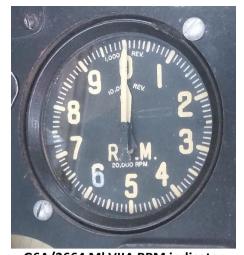

### **VARIOUS COCKPIT COMPONENTS**

**UNDERCARRIAGE POSITION INDICATOR 5C/1009** (NOSE GEAR TYPE)

ACCELEROMETER, ECLIPSE PIONEER B6, G6A/3451

G6A/3664 MkVIIA RPM indicator

Same mark as the common 6A/1559, but different colouring and graduations